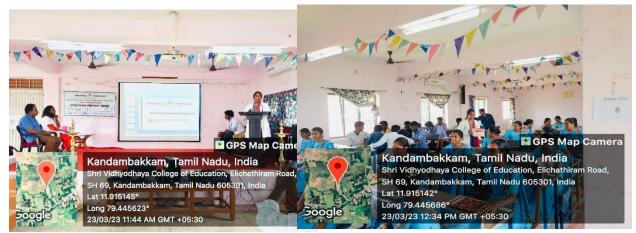

# Tuberculosis awareness Program for B.Ed. students – 2023

Date: 23.03.2023 Place: Sri Vidyodhaya college of education, Villupuram Timing: 10.30 am-12 pm Team members: Dr. Saranya.S (PG) Dr. Pradeep (CRMI)

- Dr. Nithilla (CRMI)
- Dr. Rohit Raj(CRMI)

We conducted 'TB awareness program'on 23/03/2023 at Sri Vidhyodhaya College of education, Villupuram under the guidance of UHTC in charge Dr.Arulmozhi , Assistant Professor, in consultation with HOD Dr.G.Kalaiselvan and all faculties of Department of Community Medicine, SMVMCH. Around 50 budding teachers along with 10 faculties actively participated. Causes, Transmission, Clinical features, Management, Prevention and health program benefits available were explained by Dr.Saranya.S (PG) and medical interns. The participants were also briefed about the importance to overcome Stigma. The program ended with query clarification