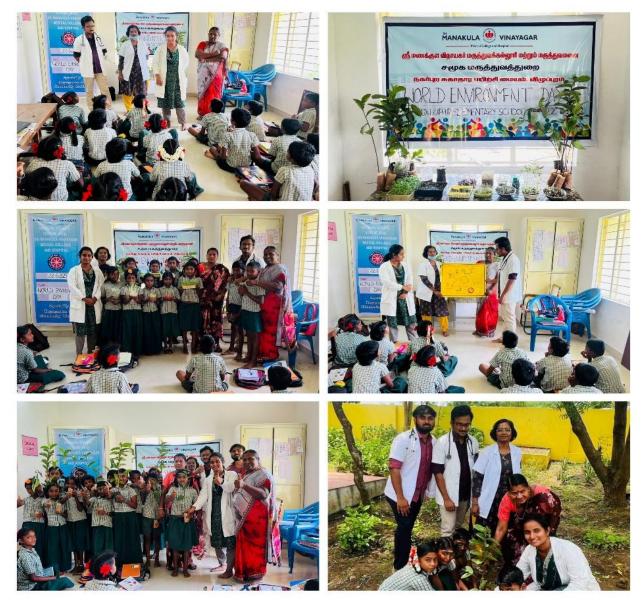

# TB Awareness Program for high school students- 2023

Date: 20.03.2023

Place: Government High school, Poothamedu.

Timing: 10.30 am-12 pm

Team members:

Dr. Saranya.S (PG)

Dr. Pradeep (CRMI)

Dr. NaufalRizwan (CRMI)

Dr. Nithilla (CRMI)

On behalf of Department of community medicine, Sri ManakulaVinayagar Medical College and Hospital, 'Tuberculosis awareness Program' was conducted under the guidance of UHTC incharge Dr. Arulmozhi, Assistant Professor, in consultation with HOD Dr.G.Kalaiselvan and all faculties on 20/03/2023 at PoothameduGovt High School. Around 75 students (Class 6 to 9) actively participated. Introduction, theme for this year, Causes, Transmission, Clinical feature, Management, Prevention and Schemes available were explained by Dr.Saranya.S (PG) & medical interns. The program was concluded by Mrs.Devasundari(MSW).Queries were clarified and pens were distributed to the participants at the end of the session.