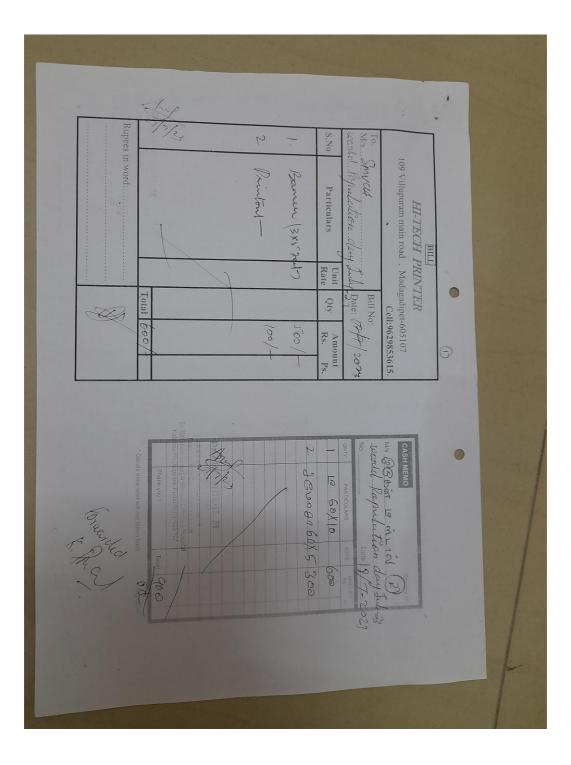

urs Faithfully | Franklich               | )                   |                  |                  |                 |
| Thanking you<br>Yours Faithfully | Forwarded               | J                   |                  |                  | 1               |
| Thanking you<br>Yours Faithfully | Forwarded<br>by K. A.C. | )                   |                  |                  | 1               |
| Thanking you<br>Yours Faithfully | Forwarded<br>by K. A.C. | )                   |                  |                  |                 |
| Thanking you<br>Yours Faithfully | Forwarded<br>by K. A.C. |                     |                  |                  |                 |

Dr. KAGNE. R.N DEAN SRI MANAKULA VINAYAGAR MEDICAL COLLEGE & HOSPITAL KALITHEERTHALKUPPAM, PUDUCHERRY-605107. 20



Dr. KAGNE. R.N DEAN SRI MANAKULA VINAYAGAR MEDICAL COLLEGE & HOSPITAL KALITHEERTHALKUPPAM, PUDUCHERRY-605107.

| - | Reference No.: 245 / 2023 Submission date and time: 25 09 2023                                                   |  |
|---|------------------------------------------------------------------------------------------------------------------|--|
|   | MANAKULA VINAYAGAR                                                                                               |  |
|   | Medical college and Hospital                                                                                     |  |
|   | Outward No.: 445/WRD/SMVHCH/DCH/2023 Date: 21/09/2023                                                            |  |
|   | The Director/ Dean,