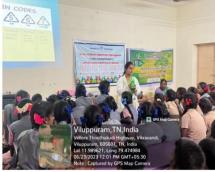

# Tuberculosis awareness Program for B.Ed. students – 2023

Date: 23.03.2023 Place: Sri Vidyodhaya college of education, Villupuram Timing: 10.30 am-12 pm Team members: Dr. Saranya.S (PG) Dr. Pradeep (CRMI)

- Dr. Nithilla (CRMI)
- Dr. Rohit Raj(CRMI)

We conducted 'TB awareness program'on 23/03/2023 at Sri Vidhyodhaya College of education, Villupuram under the guidance of UHTC in charge Dr.Arulmozhi , Assistant Professor, in consultation with HOD Dr.G.Kalaiselvan and all faculties of Department of Community Medicine, SMVMCH. Around 50 budding teachers along with 10 faculties actively participated. Causes, Transmission, Clinical features, Management, Prevention and health program benefits available were explained by Dr.Saranya.S (PG) and medical interns. The participants were also briefed about the importance to overcome Stigma. The program ended with query clarification