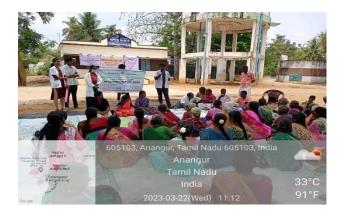

# **Community Based TB Awareness Program - 2023**

## Date: 22.03.2023

Place: AanangoorGrama Sabha

Timing: 10.30 am-12 pm

Team members:

- Dr. Saranya.S (PG)
- Dr. Pradeep (CRMI)
- Dr. Atshara (CRMI)
- Dr. Rohit Raj(CRMI)

Community based TB awareness program in our field practice area of Aanangoor (Gramasabha), was conducted on 21/03/2023, on behalf of Department of Community Medicine, SMVMCH, under the guidance of UHTC in-charge Dr. Arulmozhi, Assistant Professor, in consultation with HOD Dr.G.Kalaiselvan and all faculties. Mode of transmission, risk factors, clinical features and role of PHC for diagnosis, management and ways of prevention were explained in detail by Dr. Saranya.S (PG) and medical interns. Around 50 people in the community actively participated. The program was concluded by Mrs.Devasundari.