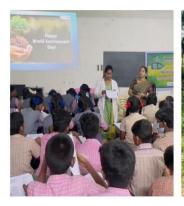

# TB Awareness Program for high school students- 2023

Date: 20.03.2023

Place: Government High school, Poothamedu.

Timing: 10.30 am-12 pm

Team members:

Dr. Saranya.S (PG)

Dr. Pradeep (CRMI)

Dr. NaufalRizwan (CRMI)

Dr. Nithilla (CRMI)

On behalf of Department of community medicine, Sri ManakulaVinayagar Medical College and Hospital, 'Tuberculosis awareness Program' was conducted under the guidance of UHTC incharge Dr. Arulmozhi, Assistant Professor, in consultation with HOD Dr.G.Kalaiselvan and all faculties on 20/03/2023 at PoothameduGovt High School. Around 75 students (Class 6 to 9) actively participated. Introduction, theme for this year, Causes, Transmission, Clinical feature, Management, Prevention and Schemes available were explained by Dr.Saranya.S (PG) & medical interns. The program was concluded by Mrs.Devasundari(MSW).Queries were clarified and pens were distributed to the participants at the end of the session.