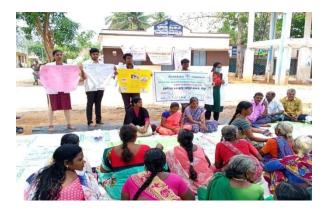

# **Community Based TB Awareness Program - 2023**

## Date: 22.03.2023

Place: AanangoorGrama Sabha

Timing: 10.30 am-12 pm

Team members:

- Dr. Saranya.S (PG)
- Dr. Pradeep (CRMI)
- Dr. Atshara (CRMI)
- Dr. Rohit Raj(CRMI)

Community based TB awareness program in our field practice area of Aanangoor (Gramasabha), was conducted on 21/03/2023, on behalf of Department of Community Medicine, SMVMCH, under the guidance of UHTC in-charge Dr. Arulmozhi, Assistant Professor, in consultation with HOD Dr.G.Kalaiselvan and all faculties. Mode of transmission, risk factors, clinical features and role of PHC for diagnosis, management and ways of prevention were explained in detail by Dr. Saranya.S (PG) and medical interns. Around 50 people in the community actively participated. The program was concluded by Mrs.Devasundari.