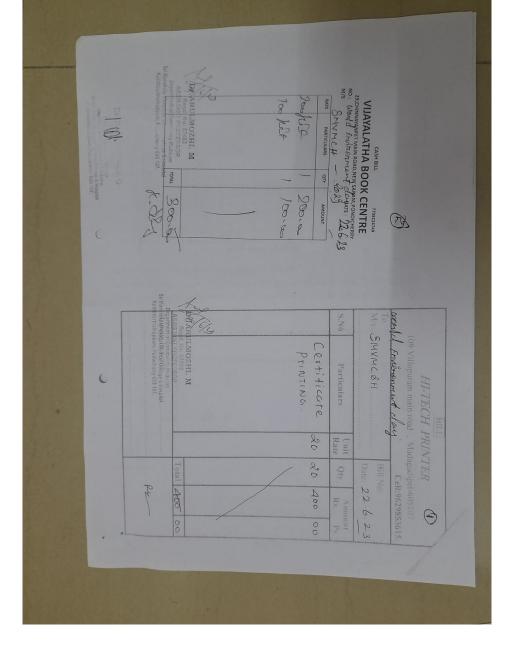

MANAKULA VINAYAGAR Medical college and Hospital 0 Title of the event WORLD TE DAY AWARENESS PROGRAM 3. Name of the organising department: COMMUNITY MEDICINE Date and time D 20. 3. 2023 D 10. 30 A.M D 24. 3. 2023 D 10 AM D 29. 3. 2023 D 10 AM D 20. 3. 2023 D 10 AM D 2 0 List of Resource person with complete details. DA. SARANYA.S (PGI) AL. PRADEEP (CRMI) DA. ROHIT RAJ (CRMI) Sh. ATSHARA (CRMI) DA. NITHILLA (CRMI) DA. NAVFAL (CRMI) Mm. DEVASUNJHARI (MSW) 15