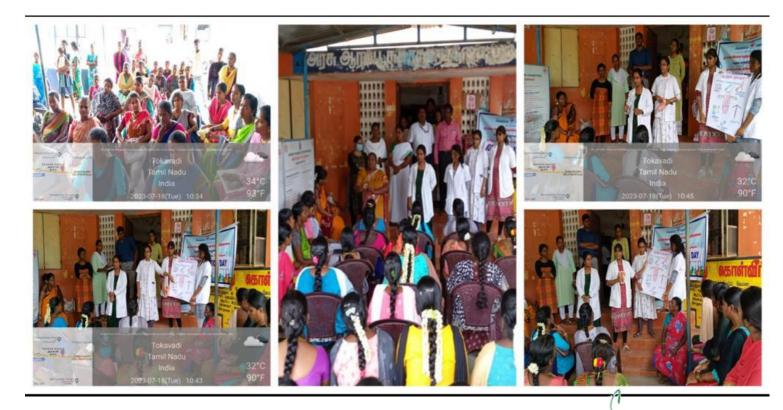

## Date: 22.03.2023

Place: AanangoorGrama Sabha

Timing: 10.30 am-12 pm

Team members:

- Dr. Saranya.S (PG)
- Dr. Pradeep (CRMI)
- Dr. Atshara (CRMI)
- Dr. Rohit Raj(CRMI)

Community based TB awareness program in our field practice area of Aanangoor (Gramasabha), was conducted on 21/03/2023, on behalf of Department of Community Medicine, SMVMCH, under the guidance of UHTC in-charge Dr. Arulmozhi, Assistant Professor, in consultation with HOD Dr.G.Kalaiselvan and all faculties. Mode of transmission, risk factors, clinical features and role of PHC for diagnosis, management and ways of prevention were explained in detail by Dr. Saranya.S (PG) and medical interns. Around 50 people in the community actively participated. The program was concluded by Mrs.Devasundari.