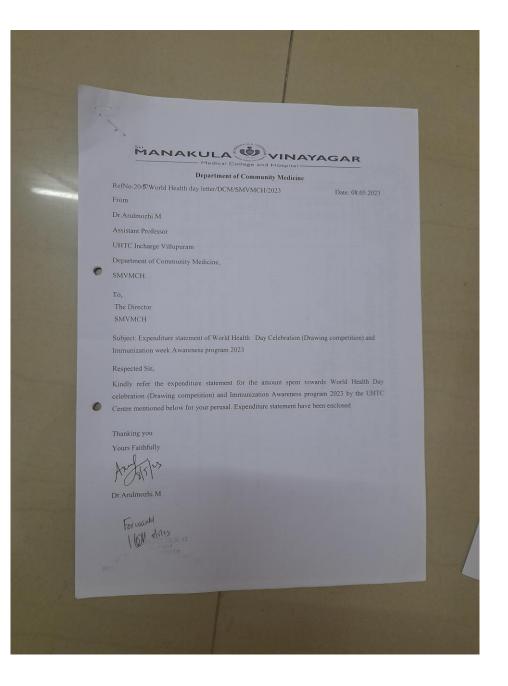

MANAKULA VINAYAGAR Medical college and Hospital 0 Title of the event WORLD TE DAY AWARENESS PROGRAM 3. Name of the organising department: COMMUNITY MEDICINE Date and time D 20. 3. 2023 D 10. 30 A.M D 24. 3. 2023 D 10 AM D 29. 3. 2023 D 10 AM D 20. 3. 2023 D 10 AM D 2 0 List of Resource person with complete details. DA. SARANYA.S (PGI) AL. PRADEEP (CRMI) DA. ROHIT RAJ (CRMI) Sh. ATSHARA (CRMI) DA. NITHILLA (CRMI) DA. NAVFAL (CRMI) Mm. DEVASUNJHARI (MSW) 15