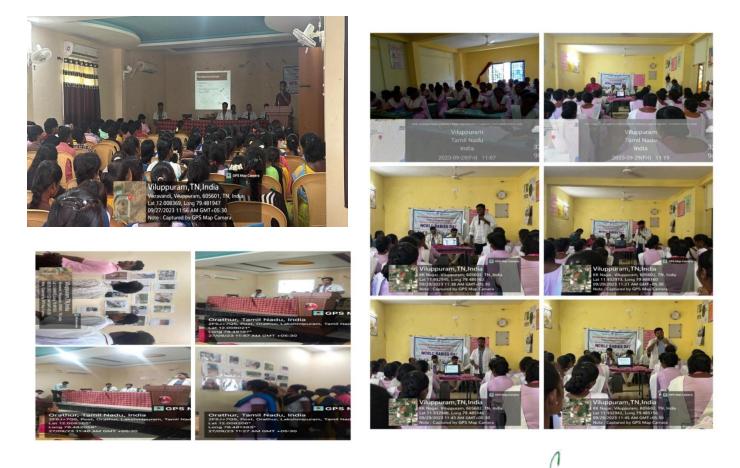

## Date: 22.03.2023

Place: AanangoorGrama Sabha

Timing: 10.30 am-12 pm

Team members:

- Dr. Saranya.S (PG)
- Dr. Pradeep (CRMI)
- Dr. Atshara (CRMI)
- Dr. Rohit Raj(CRMI)

Community based TB awareness program in our field practice area of Aanangoor (Gramasabha), was conducted on 21/03/2023, on behalf of Department of Community Medicine, SMVMCH, under the guidance of UHTC in-charge Dr. Arulmozhi, Assistant Professor, in consultation with HOD Dr.G.Kalaiselvan and all faculties. Mode of transmission, risk factors, clinical features and role of PHC for diagnosis, management and ways of prevention were explained in detail by Dr. Saranya.S (PG) and medical interns. Around 50 people in the community actively participated. The program was concluded by Mrs.Devasundari.