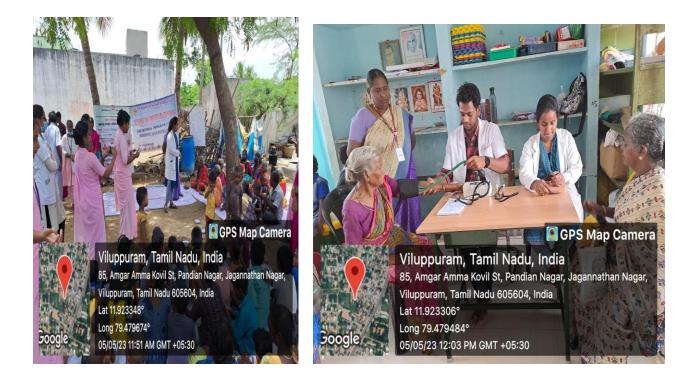

# **Community Based TB Awareness Program - 2023**

## Date: 22.03.2023

Place: AanangoorGrama Sabha

Timing: 10.30 am-12 pm

Team members:

- Dr. Saranya.S (PG)
- Dr. Pradeep (CRMI)
- Dr. Atshara (CRMI)
- Dr. Rohit Raj(CRMI)

Community based TB awareness program in our field practice area of Aanangoor (Gramasabha), was conducted on 21/03/2023, on behalf of Department of Community Medicine, SMVMCH, under the guidance of UHTC in-charge Dr. Arulmozhi, Assistant Professor, in consultation with HOD Dr.G.Kalaiselvan and all faculties. Mode of transmission, risk factors, clinical features and role of PHC for diagnosis, management and ways of prevention were explained in detail by Dr. Saranya.S (PG) and medical interns. Around 50 people in the community actively participated. The program was concluded by Mrs.Devasundari.