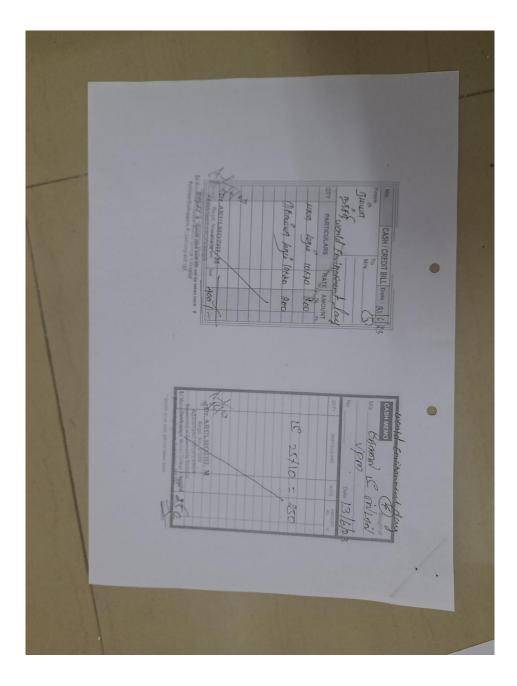

MANAKULA VINAYAGAR Medical college and Hospital 0 Title of the event WORLD TE DAY AWARENESS PROGRAM 3. Name of the organising department: COMMUNITY MEDICINE Date and time D 20. 3. 2023 D 10. 30 A.M D 24. 3. 2023 D 10 AM D 29. 3. 2023 D 10 AM D 20. 3. 2023 D 10 AM D 2 0 List of Resource person with complete details. DA. SARANYA.S (PGI) AL. PRADEEP (CRMI) DA. ROHIT RAJ (CRMI) Sh. ATSHARA (CRMI) DA. NITHILLA (CRMI) DA. NAVFAL (CRMI) Mm. DEVASUNJHARI (MSW) 15