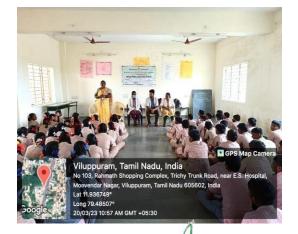

# Tuberculosis awareness Program for B.Ed. students – 2023

Date: 23.03.2023 Place: Sri Vidyodhaya college of education, Villupuram Timing: 10.30 am-12 pm Team members: Dr. Saranya.S (PG) Dr. Pradeep (CRMI)

- Dr. Nithilla (CRMI)
- Dr. Rohit Raj(CRMI)

We conducted 'TB awareness program'on 23/03/2023 at Sri Vidhyodhaya College of education, Villupuram under the guidance of UHTC in charge Dr.Arulmozhi , Assistant Professor, in consultation with HOD Dr.G.Kalaiselvan and all faculties of Department of Community Medicine, SMVMCH. Around 50 budding teachers along with 10 faculties actively participated. Causes, Transmission, Clinical features, Management, Prevention and health program benefits available were explained by Dr.Saranya.S (PG) and medical interns. The participants were also briefed about the importance to overcome Stigma. The program ended with query clarification

session and Pens were distributed to the students.

Professor and Head Department of Community Medicine

Dr. KALAISELVAN. G Regd. No: 71617 PROFESSOR & HEAD Department of Community Medicine Sri Manakula Vinayagar Medical College & Hospital Kalitheerthalkuppam, Puducherry- 605 107. Dr. KAGNE. R.N DEAN SRI MANAKULA VINAYAGAR MEDICAL COLLEGE & HOSPITAL KALITHEERTHALKUPPAM, PUDUCHERRY-605107.