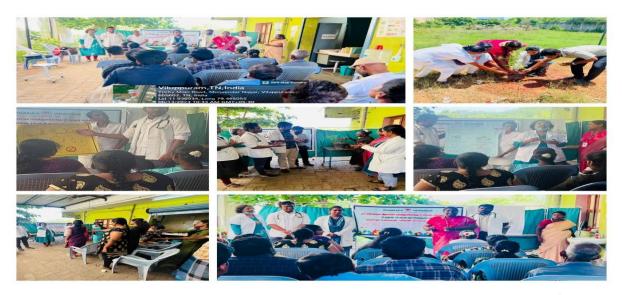

## Date: 22.03.2023

Place: AanangoorGrama Sabha

Timing: 10.30 am-12 pm

Team members:

- Dr. Saranya.S (PG)
- Dr. Pradeep (CRMI)
- Dr. Atshara (CRMI)
- Dr. Rohit Raj(CRMI)

Community based TB awareness program in our field practice area of Aanangoor (Gramasabha), was conducted on 21/03/2023, on behalf of Department of Community Medicine, SMVMCH, under the guidance of UHTC in-charge Dr. Arulmozhi, Assistant Professor, in consultation with HOD Dr.G.Kalaiselvan and all faculties. Mode of transmission, risk factors, clinical features and role of PHC for diagnosis, management and ways of prevention were explained in detail by Dr. Saranya.S (PG) and medical interns. Around 50 people in the community actively participated. The program was concluded by Mrs.Devasundari.