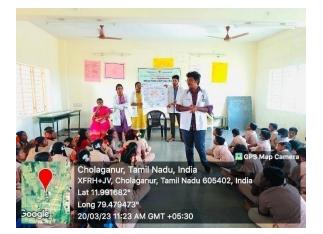

# TB Awareness Program for high school students- 2023

Date: 20.03.2023

Place: Government High school, Poothamedu.

Timing: 10.30 am-12 pm

Team members:

Dr. Saranya.S (PG)

Dr. Pradeep (CRMI)

Dr. NaufalRizwan (CRMI)

Dr. Nithilla (CRMI)

On behalf of Department of community medicine, Sri ManakulaVinayagar Medical College and Hospital, 'Tuberculosis awareness Program' was conducted under the guidance of UHTC incharge Dr. Arulmozhi, Assistant Professor, in consultation with HOD Dr.G.Kalaiselvan and all faculties on 20/03/2023 at PoothameduGovt High School. Around 75 students (Class 6 to 9) actively participated. Introduction, theme for this year, Causes, Transmission, Clinical feature, Management, Prevention and Schemes available were explained by Dr.Saranya.S (PG) & medical interns. The program was concluded by Mrs.Devasundari(MSW).Queries were clarified and pens were distributed to the participants at the end of the session.