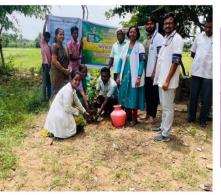

## Date: 22.03.2023

Place: AanangoorGrama Sabha

Timing: 10.30 am-12 pm

Team members:

- Dr. Saranya.S (PG)
- Dr. Pradeep (CRMI)
- Dr. Atshara (CRMI)
- Dr. Rohit Raj(CRMI)

Community based TB awareness program in our field practice area of Aanangoor (Gramasabha), was conducted on 21/03/2023, on behalf of Department of Community Medicine, SMVMCH, under the guidance of UHTC in-charge Dr. Arulmozhi, Assistant Professor, in consultation with HOD Dr.G.Kalaiselvan and all faculties. Mode of transmission, risk factors, clinical features and role of PHC for diagnosis, management and ways of prevention were explained in detail by Dr. Saranya.S (PG) and medical interns. Around 50 people in the community actively participated. The program was concluded by Mrs.Devasundari.