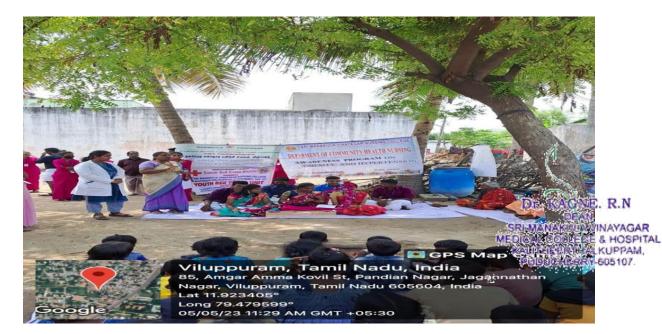

# **Community Based TB Awareness Program - 2023**

## Date: 22.03.2023

Place: AanangoorGrama Sabha

Timing: 10.30 am-12 pm

Team members:

- Dr. Saranya.S (PG)
- Dr. Pradeep (CRMI)
- Dr. Atshara (CRMI)
- Dr. Rohit Raj(CRMI)

Community based TB awareness program in our field practice area of Aanangoor (Gramasabha), was conducted on 21/03/2023, on behalf of Department of Community Medicine, SMVMCH, under the guidance of UHTC in-charge Dr. Arulmozhi, Assistant Professor, in consultation with HOD Dr.G.Kalaiselvan and all faculties. Mode of transmission, risk factors, clinical features and role of PHC for diagnosis, management and ways of prevention were explained in detail by Dr. Saranya.S (PG) and medical interns. Around 50 people in the community actively participated. The program was concluded by Mrs.Devasundari.