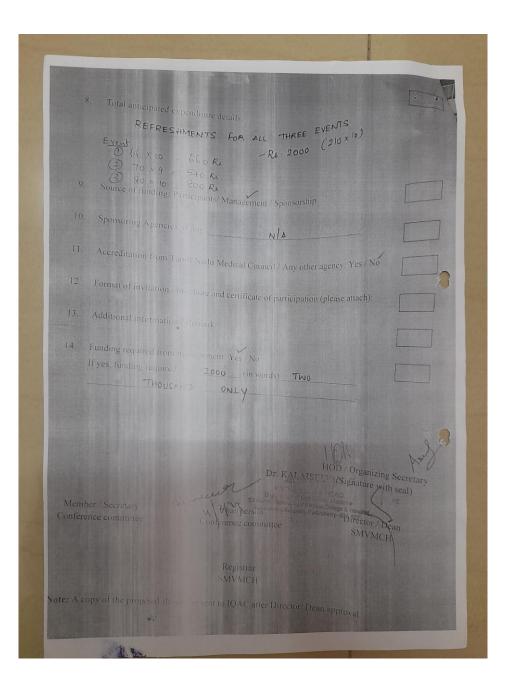

MANAKULA VINAYAGAR Medical college and Hospital 0 Title of the event WORLD TE DAY AWARENESS PROGRAM 3. Name of the organising department: COMMUNITY MEDICINE Date and time D 20. 3. 2023 D 10. 30 A.M D 24. 3. 2023 D 10 AM D 29. 3. 2023 D 10 AM D 20. 3. 2023 D 10 AM D 2 0 List of Resource person with complete details. DA. SARANYA.S (PGI) AL. PRADEEP (CRMI) DA. ROHIT RAJ (CRMI) Sh. ATSHARA (CRMI) DA. NITHILLA (CRMI) DA. NAVFAL (CRMI) Mm. DEVASUNJHARI (MSW) 15