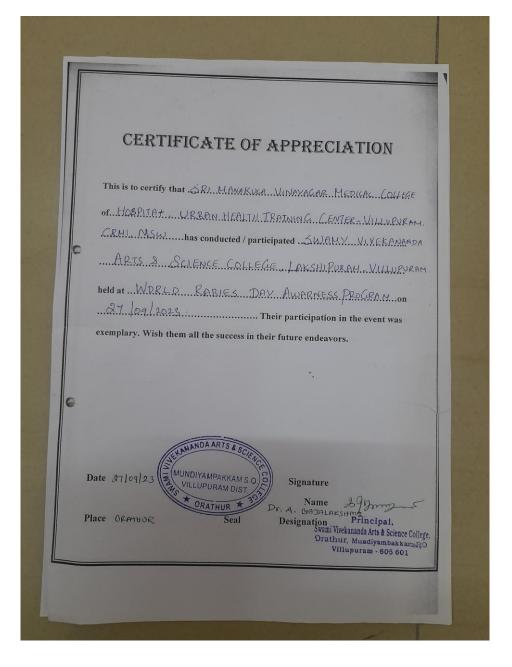

CERTIFICATE OF APPRECIATION 0 exemplary. Wish them all the success in their future endeavors. 0 Signature For Do Cherry Date Name S. M. MURULESON 20 3123 Designation தனைமை ஆசிரியர் குடி உயர்நிலைப் பள்ள, பூத்தமேடு - 605 601. Seal Plac