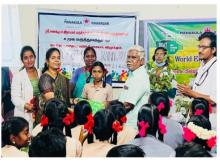

# TB Awareness Program for high school students- 2023

Date: 20.03.2023

Place: Government High school, Poothamedu.

Timing: 10.30 am-12 pm

Team members:

Dr. Saranya.S (PG)

Dr. Pradeep (CRMI)

Dr. NaufalRizwan (CRMI)

Dr. Nithilla (CRMI)

On behalf of Department of community medicine, Sri ManakulaVinayagar Medical College and Hospital, 'Tuberculosis awareness Program' was conducted under the guidance of UHTC incharge Dr. Arulmozhi, Assistant Professor, in consultation with HOD Dr.G.Kalaiselvan and all faculties on 20/03/2023 at PoothameduGovt High School. Around 75 students (Class 6 to 9) actively participated. Introduction, theme for this year, Causes, Transmission, Clinical feature, Management, Prevention and Schemes available were explained by Dr.Saranya.S (PG) & medical interns. The program was concluded by Mrs.Devasundari(MSW).Queries were clarified and pens were distributed to the participants at the end of the session.