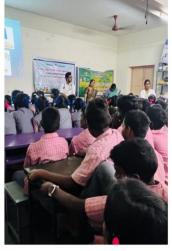

## Date: 22.03.2023

Place: AanangoorGrama Sabha

Timing: 10.30 am-12 pm

Team members:

- Dr. Saranya.S (PG)
- Dr. Pradeep (CRMI)
- Dr. Atshara (CRMI)
- Dr. Rohit Raj(CRMI)

Community based TB awareness program in our field practice area of Aanangoor (Gramasabha), was conducted on 21/03/2023, on behalf of Department of Community Medicine, SMVMCH, under the guidance of UHTC in-charge Dr. Arulmozhi, Assistant Professor, in consultation with HOD Dr.G.Kalaiselvan and all faculties. Mode of transmission, risk factors, clinical features and role of PHC for diagnosis, management and ways of prevention were explained in detail by Dr. Saranya.S (PG) and medical interns. Around 50 people in the community actively participated. The program was concluded by Mrs.Devasundari.