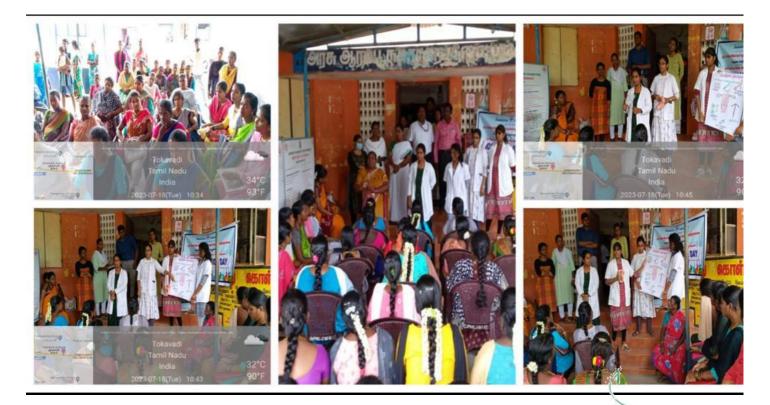

## Date: 22.03.2023

Place: AanangoorGrama Sabha

Timing: 10.30 am-12 pm

Team members:

- Dr. Saranya.S (PG)
- Dr. Pradeep (CRMI)
- Dr. Atshara (CRMI)
- Dr. Rohit Raj(CRMI)

Community based TB awareness program in our field practice area of Aanangoor (Gramasabha), was conducted on 21/03/2023, on behalf of Department of Community Medicine, SMVMCH, under the guidance of UHTC in-charge Dr. Arulmozhi, Assistant Professor, in consultation with HOD Dr.G.Kalaiselvan and all faculties. Mode of transmission, risk factors, clinical features and role of PHC for diagnosis, management and ways of prevention were explained in detail by Dr. Saranya.S (PG) and medical interns. Around 50 people in the community actively participated. The program was concluded by Mrs.Devasundari.