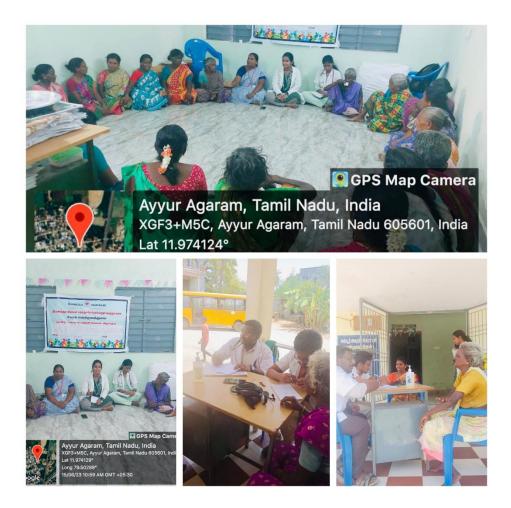

## Date: 22.03.2023

Place: AanangoorGrama Sabha

Timing: 10.30 am-12 pm

Team members:

- Dr. Saranya.S (PG)
- Dr. Pradeep (CRMI)
- Dr. Atshara (CRMI)
- Dr. Rohit Raj(CRMI)

Community based TB awareness program in our field practice area of Aanangoor (Gramasabha), was conducted on 21/03/2023, on behalf of Department of Community Medicine, SMVMCH, under the guidance of UHTC in-charge Dr. Arulmozhi, Assistant Professor, in consultation with HOD Dr.G.Kalaiselvan and all faculties. Mode of transmission, risk factors, clinical features and role of PHC for diagnosis, management and ways of prevention were explained in detail by Dr. Saranya.S (PG) and medical interns. Around 50 people in the community actively participated. The program was concluded by Mrs.Devasundari.