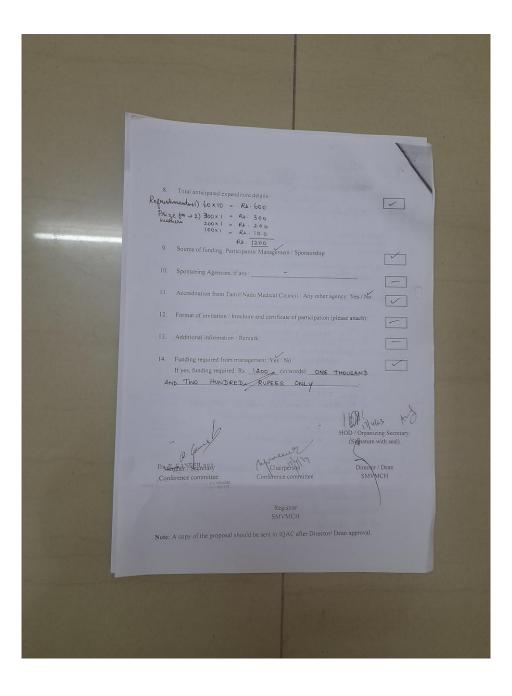

MANAKULA VINAYAGAR Medical college and Hospital 0 Title of the event WORLD TE DAY AWARENESS PROGRAM 3. Name of the organising department: COMMUNITY MEDICINE Date and time D 20. 3. 2023 D 10. 30 A.M D 24. 3. 2023 D 10 AM D 29. 3. 2023 D 10 AM D 20. 3. 2023 D 10 AM D 2 0 List of Resource person with complete details. DA. SARANYA.S (PGI) AL. PRADEEP (CRMI) DA. ROHIT RAJ (CRMI) Sh. ATSHARA (CRMI) DA. NITHILLA (CRMI) DA. NAVFAL (CRMI) Mm. DEVASUNJHARI (MSW) 15