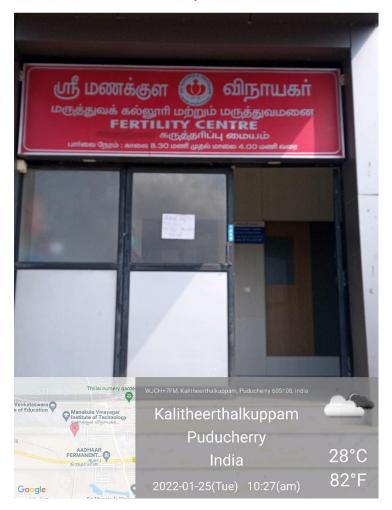

#### **Aerial View**



**Medical Facilities** 



, 000

#### - Medical College and Hospital

### **Fertility Clinic**



**Disabled Friendly Toilets** 





# - Medical College and Hospital

#### **Roads and Signage**



#### **Sewage Treatment Plant**



Dr. KAGNE. R.N
DEAN
SRI MANAKULA VINAYAGAR
MEDICAL COLLEGE & HOSPITAL
KALITHEERTHALKUPPAM,
PUDUCHERRY-505107.

## - Medical College and Hospital-

#### **Pharmacy**





**Solar Panel** 

Dr. KAGNE. R.N
DÊAN
SRI MANAKULA VINAYAGAR
MEDICAL COLLEGE & HOSPITAL
KALITHEERTHALKUPPAM,
PUDUCHERRY-505107.



Medical College and Hospital



Dr. KAGNE. R.N
DEAN
SRI MANAKULA VINAYAGAR
MEDICAL COLLEGE & HOSPITAL
KALITHEERTHALKUPPAM,
PUDUCHERRY-505107.