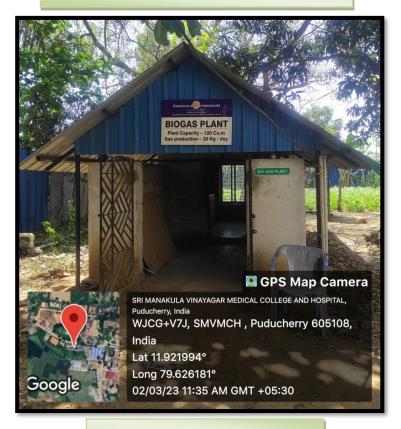

3. SENSOR BASED ENERGY CONSERVATION
- 4. BIOGAS PLANT
- 5. USE OF LED BULBS/POWER EFFICIENT EQUIPMENT

Dr. KAGNE. R.N

DEAN

SRI MANAKULA VINAYAGAR

MEDICAL COLLEGE & HOSPITAL

KALITHEERTHALKUPPAM,
PUDUCHERRY-605107.



# SOLAR ENERGY – Alternate Source of Energy SMVMCH, Terrace



Dr. KAGNE. R.N

DBAN

SRI MANAKULA VINAYAGAR

MEDICAL COLLEGE & HOSPITAL

KALITHEERTHALKUPPAM,

PUDUCHERRY-605107.



## WHEELING TO THE GRID SMVMCH

The roof top solar panel in SMVMCH can avail net metering and also we have been provided with grid connectivity for the same







# **Sensor Based Energy Conservation**



#### OFFICE 1 ST FLOOR PATH WAY



**ADMIN OFFICE** 

Dr. KAGNE. R.N

DEAN

SRI MANAKULA VINAYAGAR

MEDICAL COLLEGE & HOSPITAL

KALITHEERTHALKUPPAM,
PUDUCHERRY-605107.



## **BIOGAS PLANT**



## **Hostel Backside**



**Hostel Backside** 

Dr. KAGNE. R.N
DÉAN
SRI MANAKULA VINAYAGAR
MEDICAL COLLEGE & HOSPITAL
KALITHEERTHALKUPPAM,
PUDUCHERRY-605107.



## **LED Lights for Energy Conservation**



**Class Room** 



**Demo Room** 



**Hostel Mess** 



Hostel







LAB



Dr. KAGNE. R.N

DEAN

SRI MANAKULA VINAYAGAR

MEDICAL COLLEGE & HOSPITAL

KALITHEERTHALKUPPAM,

PUDUCHERRY-605107.