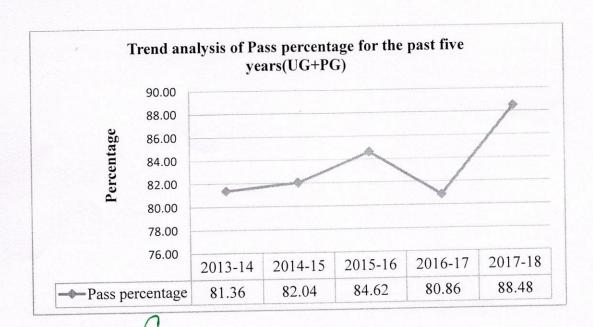

#### 2.6.2 Trend analysis of the pass percentage of final year studentsduring the last five years in graphic form

Dr. KAGNE. R.N

DEAN

SRI MANAKULA VINAYAGAR

MEDICAL COLLEGE & HOSPITAL

KALITHEERTHALKUPPAM,

PUDUCHERRY-605107.