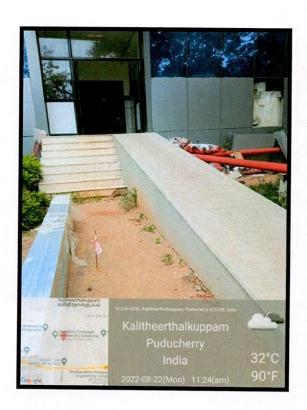

# BUILT ENVIRONMENT WITH RAMPS / LIFTS FOR EASY ACCESS

Dr. KAGNE. R.N

DEAN

SRI MANAKULA WNAYAGAR

MEDICAL COLLEGE & HOSPITAL

KALITHEERTHALKUPPAM,

PUDUCHERRY-605107.