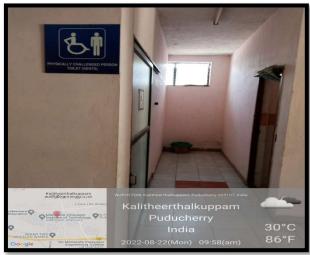

# INSTITUTION HAS DISABLED – FRIENDLY, BARRIER-FREE ENVIRONMENT

- BUILT ENVIROMENT WITH RAMPS / LIFTS FOR EASY ACCESS TO CLASSROOMS
- 2. DISABLED FRIENDLY WASHROOMS

Dr. KAGNE. R.N

DEAN

SRI MANAKULA VINAYAGAR

#### **DISABLED - FRIENDLY WASHROOMS**