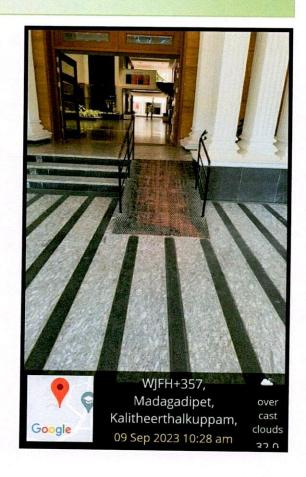

# BUILT ENVIRONMENT WITH RAMPS / LIFTS FOR EASY ACCESS

Dr. KAGNE. R.N

DEAN

SRI MANAKULA WNAYAGAR

MEDICAL COLLEGE & HOSPITAL

KALITHEERTHALKUPPAM,

PUDUCHERRY-605107.