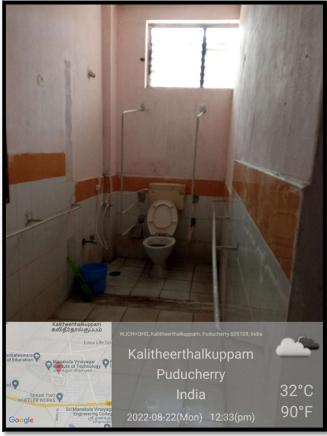

# INSTITUTION HAS DISABLED – FRIENDLY, BARRIER-FREE ENVIRONMENT

- BUILT ENVIROMENT WITH RAMPS / LIFTS FOR EASY ACCESS TO CLASSROOMS
- 2. DISABLED FRIENDLY WASHROOMS

Dr. KAGNE. R.N

DEAN

SRI MANAKULA VINAYAGAR

#### **DISABLED - FRIENDLY WASHROOMS**