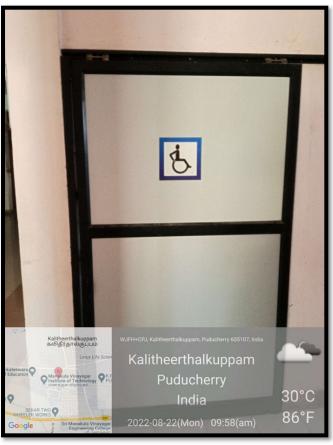

# INSTITUTION HAS DISABLED – FRIENDLY, BARRIER-FREE ENVIRONMENT

- BUILT ENVIROMENT WITH RAMPS / LIFTS FOR EASY ACCESS TO CLASSROOMS
- 2. DISABLED FRIENDLY WASHROOMS

Dr. KAGNE. R.N

DEAN

SRI MANAKULA VINAYAGAR

#### **DISABLED - FRIENDLY WASHROOMS**