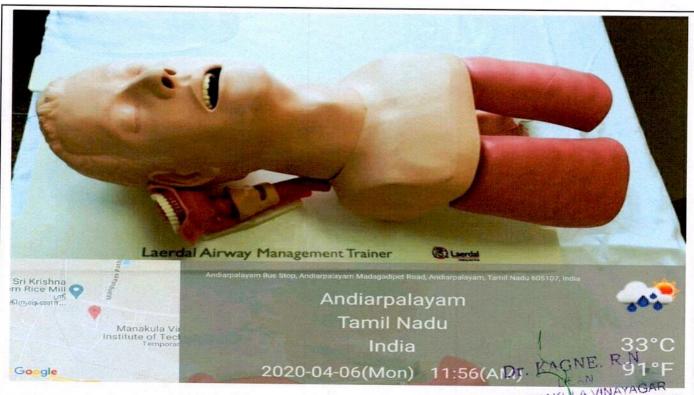

#### SKILL LAB PHOTOS

SRI MANAKULA VINAYAGAR MEDICAL COLLEGE & HOSPITAL KALITHEERTHALKUPPAM

SRI MANAKULA VINAYAGAR MEDICAL COLLEGE & HOSPITAL KALITHEERTHALKUPPAM, PUDUCHERRY-605107.

SRI MANAKULA VINAYAGAR MEDICAL COLLEGE & HOSPITAL KALITHEERTHALKUPPAM, PUDUCHERRY-605107.