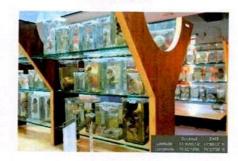

# **MUSEUM**

Dr. KAGNE. R.N

DEAN

SRI MANAKULA VINAYAGAR

MEDICAL COLLEGE & HOSPITAL

KALITHEERTHALKUPPAM,

PUDUCHERRY-605107.

Medical college and Hospital -