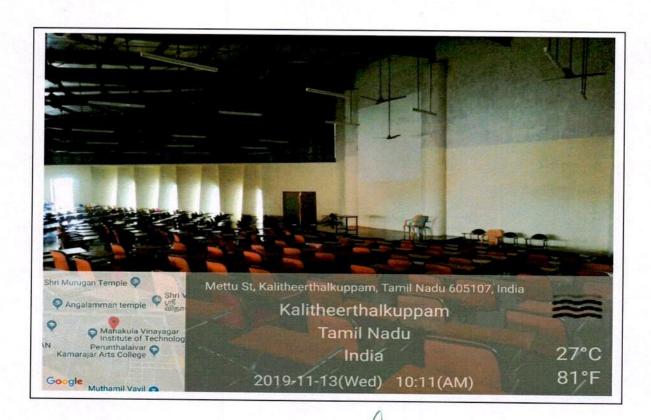

# Medical College and Hospital

# **Teaching learning facilities**

## LECTURE HALL









# SEMINAR HALL





Dr. KAGNE. R.N

DEAN

SRI MANAKULA VINAYAGAR

MEDICAL COLLEGE & HOSPITAL

KALITHEERTHALKUPPAM,

PUDUCHERRY-605107.



# Medical college and Hospital -

1. Lecture hall 1



#### 2. Lecture hall 2



Dr. KACNE. R.N

DEAN

SRI MANAKULA VINAYAGAR

MEDICAL COLLEGE & HOSPITAL

KALITHEERTHALKUPPAM,

PUDUCHERRY-605107.

#### 3. Lecture hall 3



#### 4. Lecture hall 4





#### 5. Lecture hall 5



## 6. Lecture hall 6



DT: KAGNE. R.N
DEAN
SRI MANAKULA VINAYAGAR
MEDICAL COLLEGE & HOSP "AL
KALITHEER THALKUPPAM,
PUDUCHERRY-60510/

# 7. Anatomy department Demo room/ seminar hall 1



# 8. Anatomy department Demo room/ seminar hall 2



Dr. KAGNE. R.N

DEAN

SRI MANAKULA VINAYAGAR

MEDICAL COLLEGE & HOSPITAL

KALITHEERTHALKUPPAM,
PUDUCHERRY-605107

9. Physiology department Demo room/ seminar hall 1



10. Physiology department Demo room/ seminar hall 2





# 11. Biochemistry department Demo room/ seminar hall 1



# 12. Biochemistry department Demo room/ seminar hall 2





#### 13. Pathology department Demo room/ seminar hall 1



# 14. Pathology department Demo room/ seminar hall 2





#### 15. Microbiology department Demo room/ seminar hall 1



####