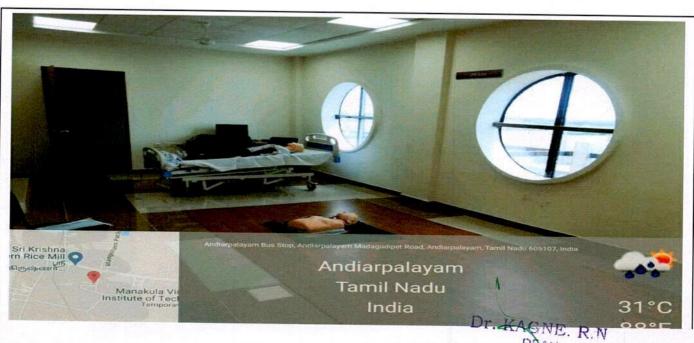

#### SKILL LAB PHOTOS

SRI MANAKULA VINAYAGAR MEDICAL COLLEGE & HOSPITAL KALITHEERTHALKUPPAM

SRI MANAKULA VINAYAGAR MEDICAL COLLEGE & HOSPITAL KALITHEERTHALKUPPAM, PUDUCHERRY-605107.

SRI MANAKULA VINAYAGAR MEDICAL COLLEGE & HOSPITAL KALITHEERTHALKUPPAM, PUDUCHERRY-605107.