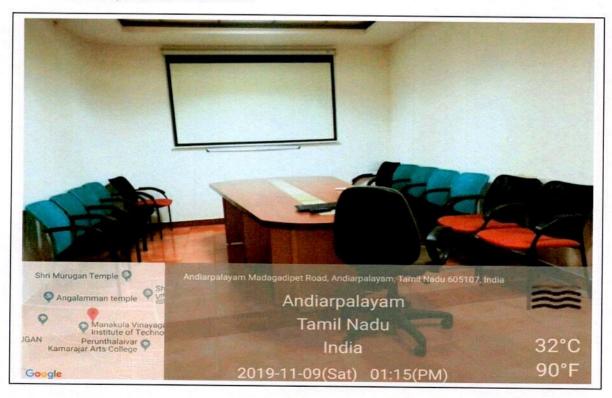

# SEMINAR HALL

Dr. KAGNE. R.N

DEAN

SRI MANAKULA VINAYAGAR

MEDICAL COLLEGE & HOSPITAL

KALITHEERTHALKUPPAM,

PUDUCHERRY-605107.