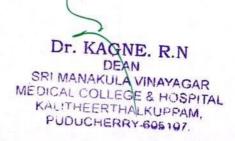

# SEMINAR HALL

Dr. KAGNE. R.N

DEAN

SRI MANAKULA VINAYAGAR

MEDICAL COLLEGE & HOSPITAL

KALITHEERTHALKUPPAM,

PUDUCHERRY-605107.