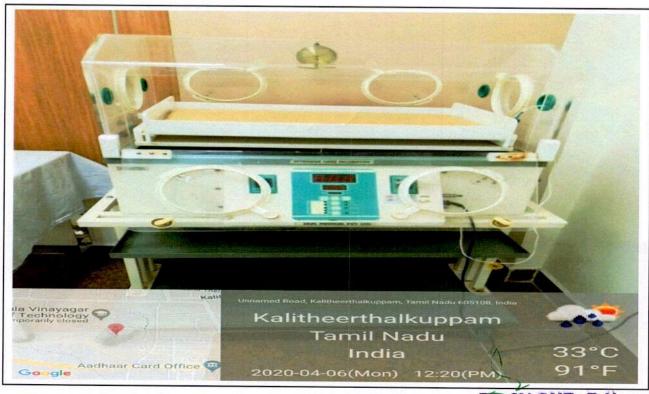

#### SKILL LAB PHOTOS

SRI MANAKULA VINAYAGAR MEDICAL COLLEGE & HOSPITAL KALITHEERTHALKUPPAM

SRI MANAKULA VINAYAGAR MEDICAL COLLEGE & HOSPITAL KALITHEERTHALKUPPAM, PUDUCHERRY-605107.

SRI MANAKULA VINAYAGAR MEDICAL COLLEGE & HOSPITAL KALITHEERTHALKUPPAM, PUDUCHERRY-605107.