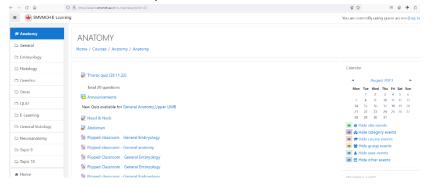

Step 4: Guest user able access Anatomy course

Repeat from step 2 to access other courses