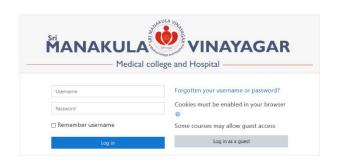

Steps for Guest Login in MOODLE – LMS

Step1 : Go to the URL : https://elearn.smvmch.ac.in  $\rightarrow$  Click Log in as a guest

Step 2: Click available courses - Eg: ANATOMY

Step 3: Enter Guest Access Password: Elearn\$123