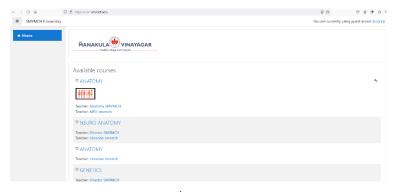

Steps for Guest Login in MOODLE – LMS

Step1 : Go to the URL : https://elearn.smvmch.ac.in  $\rightarrow$  Click Log in as a guest

Step 2: Click available courses - Eg: ANATOMY

Step 3: Enter Guest Access Password: Elearn\$123

Step 4: Guest user able access Anatomy course

Repeat from step 2 to access other courses