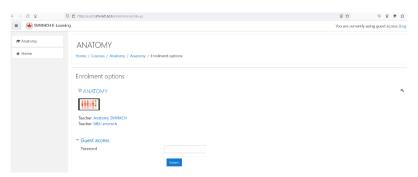

Steps for Guest Login in MOODLE – LMS

Step1 : Go to the URL : https://elearn.smvmch.ac.in  $\rightarrow$  Click Log in as a guest

Step 2: Click available courses - Eg: ANATOMY

Step 3: Enter Guest Access Password: Elearn\$123

Step 4: Guest user able access Anatomy course

Repeat from step 2 to access other courses