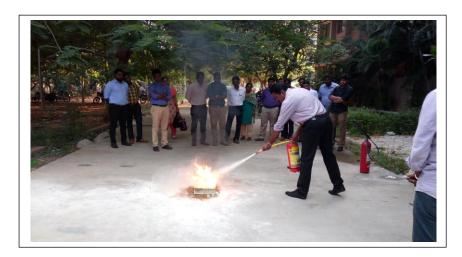

|
| 4.00-4.30              | Mock drill for fire, Non-fire emergency like flood and earthquakes                                                              | Demo                                | OSD- Mr.Sugumaran                                                                               |
| 4.30-4.45              | Session feedback , Post test and Closing                                                                                        |                                     | Mr. M. Jones arokiam                                                                            |

**Details of participants:** Attendance sheet attached

The pre/ post test was conducted and the feedback was taken and analyzed.

## Geotag photos:















## **Conclusion:**

The participants were oriented towards NABH and the session ended with live demo of operating fire extinguishers.

## No. 339/SMVMCH/NABH/TRAINING/CIRCULAR/NOV/2020

Date: 27-11-2020

### **CIRCULAR**

Sub: NABH workshop for newly joined Doctors - Intimation of - Regarding

The workshop for newly joined Doctors is scheduled on 01-12-2020 (Tuesday). The Heads of the concerned departments are requested to relieve the faculties from their duties to facilitate them to attend the program. The faculty list and the lesson plan are enclosed.

Venue: Lecture Hall I (College Block)

**Time:** 8.30 am to 4.45 pm

Enclosure: 1. Faculty list

2. Lesson plan

NABA CO-ORDINATOR

Dr. Mrs. S.GIRIJA, M.B.B.S., D.N.B. MED. DEPUTY MEDICAL SUPERINTENDENT Sri Manakula Vinayagar Medical C