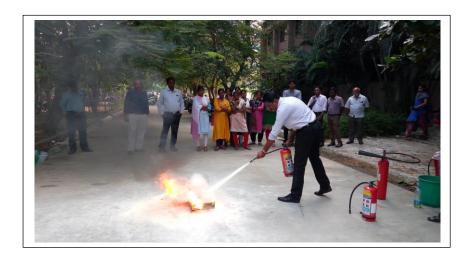

|
| 4.00-4.30              | Mock drill for fire, Non-fire emergency like flood and earthquakes                                                              | Demo                                | OSD- Mr.Sugumaran                                                                               |
| 4.30-4.45              | Session feedback , Post test and Closing                                                                                        |                                     | Mr. M. Jones arokiam                                                                            |

**Details of participants:** Attendance sheet attached

The pre/ post test was conducted and the feedback was taken and analyzed.

## Geotag photos:















## **Conclusion:**

The participants were oriented towards NABH and the session ended with live demo of operating fire extinguishers.

## No. 339/SMVMCH/NABH/TRAINING/CIRCULAR/NOV/2020

Date: 27-11-2020

### **CIRCULAR**

Sub: NABH workshop for newly joined Doctors - Intimation of - Regarding

The workshop for newly joined Doctors is scheduled on 01-12-2020 (Tuesday). The Heads of the concerned departments are requested to relieve the faculties from their duties to facilitate them to attend the program. The faculty list and the lesson plan are enclosed.

Venue: Lecture Hall I (College Block)

**Time:** 8.30 am to 4.45 pm

Enclosure: 1. Faculty list

2. Lesson plan

NABA CO-ORDINATOR

Dr. Mrs. S.GIRIJA, M.B.B.S., D.N.B. MED. DEPUTY MEDICAL SUPERINTENDENT Sri Manakula Vinayagar Medical Col